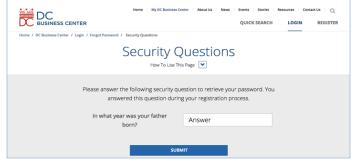

#### You will see this page to reset your password by answering security questions.

Look for a "NoReply" email from dc.gov in your registered account.

Please allow five (5) minutes for delivery.

Use the link provided in the email to reset your password.

Be sure to check your Spam or Junk folder if you do not see the email in your inbox.

One of the three (3) security questions that you previously selected will be displayed.

SUBMIT Type in the answer and click the button.

If you answer any security questions incorrectly, double check your answer and try again.

Your account will be locked after five (5) login attempts with an incorrect user name and password combination or incorrect security answers. The account will remain locked for five (5) minutes.