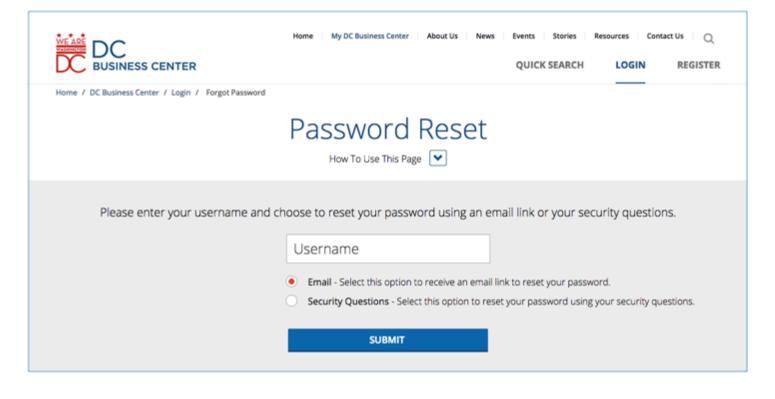

#### This page is used to reset your password if it is lost or needs to be changed.

Enter your registered username. If you cannot remember your username, use the Forgot Username link on the LOGIN page to recover it.

Choose how you would like to reset your password.

- If you would like an email sent to your registered email address, select the Email option.
- If you would like to answer your security questions, select the Security Questions option.

#### SUBMIT Click the button.