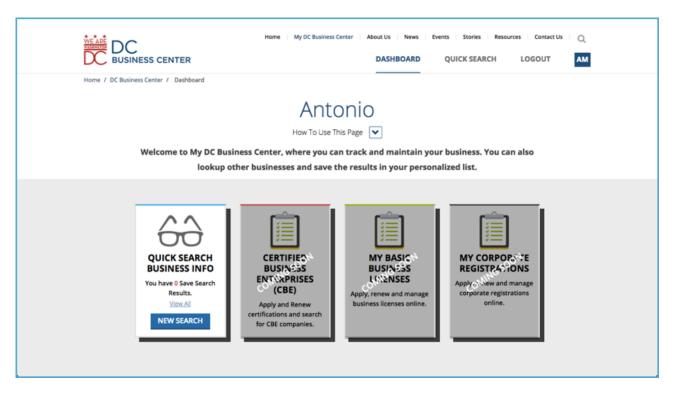

### **Using Your Dashboard**

# This page provides a one-stop location to track and maintain regulatory information you have saved to, or associated with, your personal account.

This is the homepage of your My DC Business Center account. This page is referred to as your "Dashboard."

To view all of your saved Quick Search results, click the **View All** link in the "Quick Search Business Info" box.

In order to execute a new Quick Search, click the NEW SEARCH button in the "Quick Search Business Info" box.