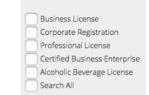

You cannot conduct a wildcard search in any of the following ways:

- Placing an asterisk in the middle of a phrase (Ex. Lo\*by).
- Wildcard searches in the License # field.

Search Criteria: Select one or more data sources that you would like to search.

• By default, no data sources are selected.

Click the **SEARCH** button.

Select Search Criteria:

If you need additional help, review the mydcausiness center user guide or contact the DLCP Help Desk at (202) 671-4500.