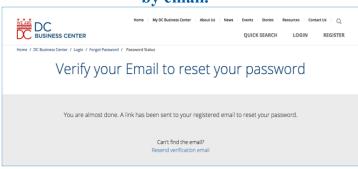

#### You will see this page to reset your password by email.

#### You will see this page to reset your password by answering security questions.

Look for a "NoReply" email from dc.gov in your registered account.

Please allow five (5) minutes for delivery.

Use the link provided in the email to reset your password.

Be sure to check your Spam or Junk folder if you do not see the email in your inbox.

One of the three (3) security questions that you previously selected will be displayed.

SUBMIT Type in the answer and click the button.